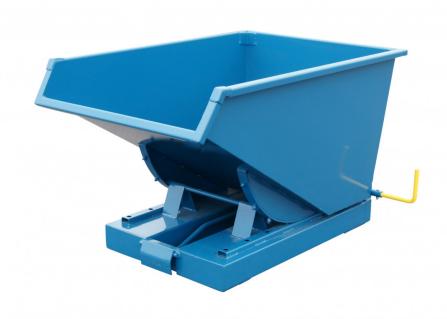

## T3, TIPPO HD 300 L.

Article no: 2015140300

A major tipping container for emptying heavier waste, 3mm plate and strengthened strategic places.

- -Optional: safety chain 2011010931
- -Powder coated blue (RAL 5019) as standard, can be special ordered in customized colors.

| Inner/other dimensions LxWxH (mm): | -Volume: 0,3 m3/260 liters -Front edge immersion: 125 mm -Fork tunnels: 220 mm width, 110 mm height -Distance between fork tunnels (inner edges): 160 mm -Total width over fork tunnels (outer edges): 615 mm -Hole pattern for wheel mounting: 80 x 105 mm, 4 holes, 12 mm diameter |
|------------------------------------|--------------------------------------------------------------------------------------------------------------------------------------------------------------------------------------------------------------------------------------------------------------------------------------|
| Color:                             | Blue (RAL 5019)                                                                                                                                                                                                                                                                      |
| Material:                          | Steel plate, 3 mm                                                                                                                                                                                                                                                                    |