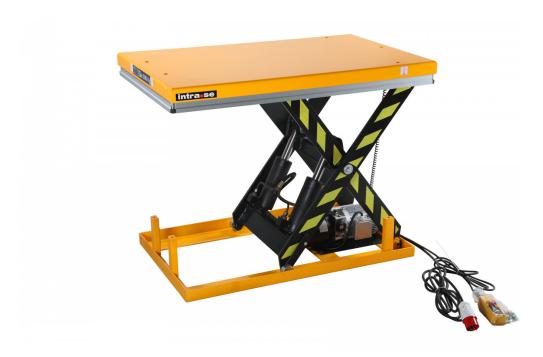

## Lifting table 3000 KG 800 X 1300

Article no: 1321053200

Electric lifting tables for best ergonomics and working environment. The stationary electrohydraulic lifting tables are suitable for all types of work and installations. Very useful in the industry and warehouses.

- -It is recommended to fix the table to the ground!
- -Equipped with double pistons
- -Lifting time 26 s
- -Lowering time 22 s

| Electronics/Motor:                 | -Power input: 400 V/16 A -Hydraulic motor: 2,2 kW -Volume flow, hydraulic pump: 5 L/min                                                          |
|------------------------------------|--------------------------------------------------------------------------------------------------------------------------------------------------|
| Inner/other dimensions LxWxH (mm): | -Load surface (LxW): 1300x800 mm<br>-Lift height: 220 mm min, 1020 mm max<br>-Outer dimensions, base (LxW): 1255x735 mm<br>-Oil tank volume: 3 L |

| Color:    | Yellow (RAL 1033)/Black |
|-----------|-------------------------|
| Material: | Steel                   |