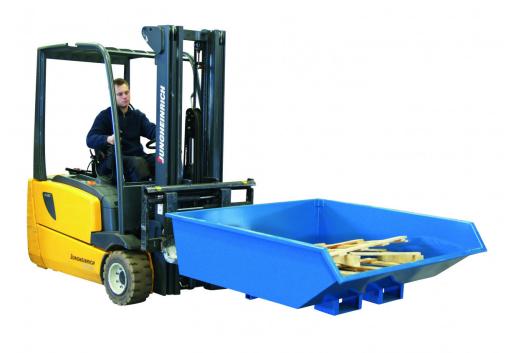

## **TLB 90, TIPPO low 900 L.**

Article no: 2013013090

Low containers are suitable for use in workstations where the height plays a role. They facilitate the handling of waste, sawdust, wood, splinters, etc. Built-in fork locking for safe handling.