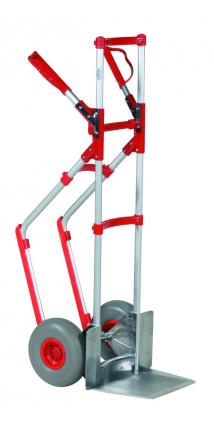

## A 106 Aluminium hand trolley, 250 kg.

Article no: 1910057390

A106s strength has made it the most affordable AL trolley for the moving industry, but it is used in all industries with goods handling.

| Inner/other dimensions LxWxH (mm):      | -Load plate (LxW): 253x367 mm<br>-Width over the wheels: 472 mm |
|-----------------------------------------|-----------------------------------------------------------------|
| Color:                                  | Metal/Red                                                       |
| Material:                               | Aluminium/Plastic                                               |
| Wheel data (Standard-/Steering wheels): | -Foam-filled rubber wheels, puncture-proof<br>-Diameter: 260 mm |