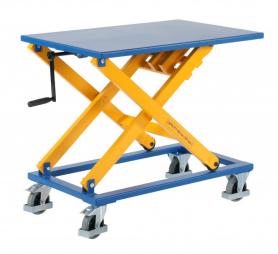

## LB.M Lifting table with handle cap 300 kg

Article no: 1860050301

Manual lifting table, the height of which is adjusted with a crank. Two fixed wheels and two castors. Foot protection on the castors.

• -75 cycles to max. height

| Inner/other dimensions LxWxH (mm):      | -Load surface (LxW): 950x600 mm                                                                                                                                                        |
|-----------------------------------------|----------------------------------------------------------------------------------------------------------------------------------------------------------------------------------------|
| Color:                                  | Blue/Yellow (RAL 1003)                                                                                                                                                                 |
| Material:                               | Steel/Polyurethane wheels                                                                                                                                                              |
| Wheel data (Standard-/Steering wheels): | -Two fixed wheels and two castors with brakes (standard, 8611012832) or four castors, two of which have brakes (optional, 8611012834) -Measurements: 125x36 mm -Material: polyurethane |