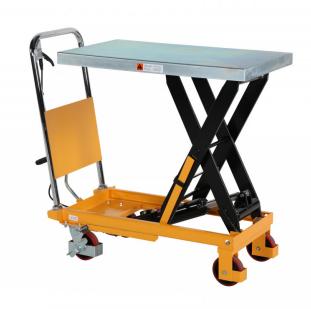

## SP 500 LB Lifting table with foot pump

Article no: 1860051050

Hydraulic lifting table. The raising is easily adjusted with a foot pump and the lowering with a manual control. Two fixed wheels and two castors. Foot protection on the castors.

-Load plate: Electro zink plated-Cycles to max height: 45

• -Oil capacity: 250 ml

• -Working volume of oil cylinder: 164 ml

| Inner/other dimensions LxWxH (mm): | -Load surface (LxW): 855x500 mm<br>-Lift height: 340 mm min, 900 mm max. |
|------------------------------------|--------------------------------------------------------------------------|
| Color:                             | Yellow/Metal                                                             |
| Material:                          | Steel/Polyurethane wheels/Electro zinc plated load surface               |

Wheel data (Standard-/Steering wheels):

-Two fixed wheels and two castors with brakes

-Diameter: 127 mm -Material: polyurethane